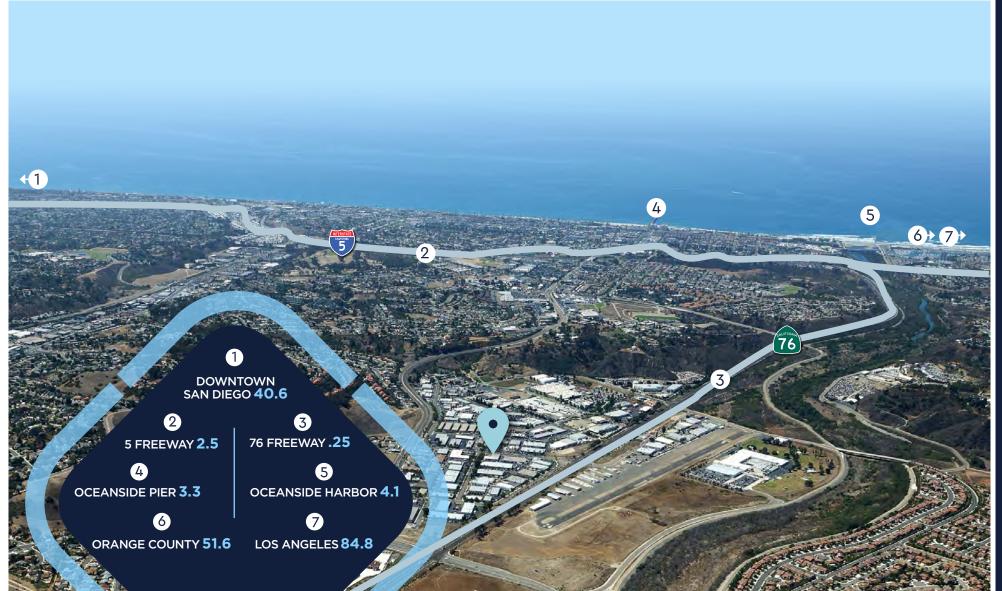

# DRIVE TIMES MILES FROM PROPERTY

3204-3205 PRODUCTION AVE 3207 ROYMAR RD OCEANSIDE, CALIFORNIA 92058

## SAN DIEGO