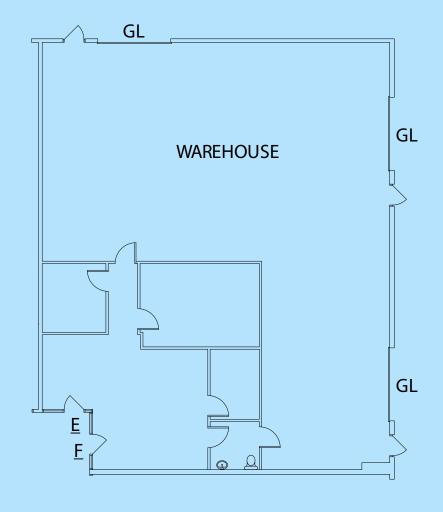

## AVAILABLE SUITES

3204-3205 PRODUCTION AVE 3207 ROYMAR RD OCEANSIDE, CALIFORNIA 92058

| Suite                             | Suite SF | Asking Rate    | Comments                                                   | Available Date |
|-----------------------------------|----------|----------------|------------------------------------------------------------|----------------|
| 3204 Production Ave,<br>Suite E/F | 3,220 SF | \$1.12 PSF NNN | 10% office, balance warehouse. 1 grade level loading door. | March 1, 2022  |

## FLOOR PLAN

3204 PRODUCTION AVE OCEANSIDE, CALIFORNIA 92058

SUITE 3,220 SF

SUITE E/F