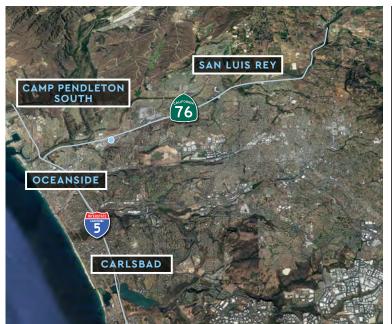

# DRIVE TIMES MILES FROM PROPERTY

3204-3205 PRODUCTION AVE 3207 ROYMAR RD OCEANSIDE, CALIFORNIA 92058