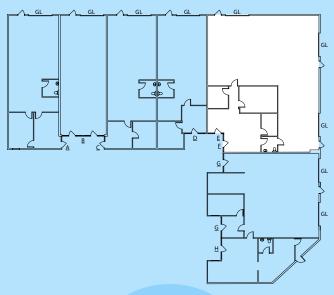

## AVAILABLE SUITES

3204-3205 PRODUCTION AVE 3207 ROYMAR RD OCEANSIDE, CALIFORNIA 92058

| Suite                             | Suite SF | Asking Rate    | Comments                                                   | Available Date |
|-----------------------------------|----------|----------------|------------------------------------------------------------|----------------|
| 3204 Production Ave,<br>Suite E/F | 3,220 SF | \$1.12 PSF NNN | 10% office, balance warehouse. 1 grade level loading door. | March 1, 2022  |