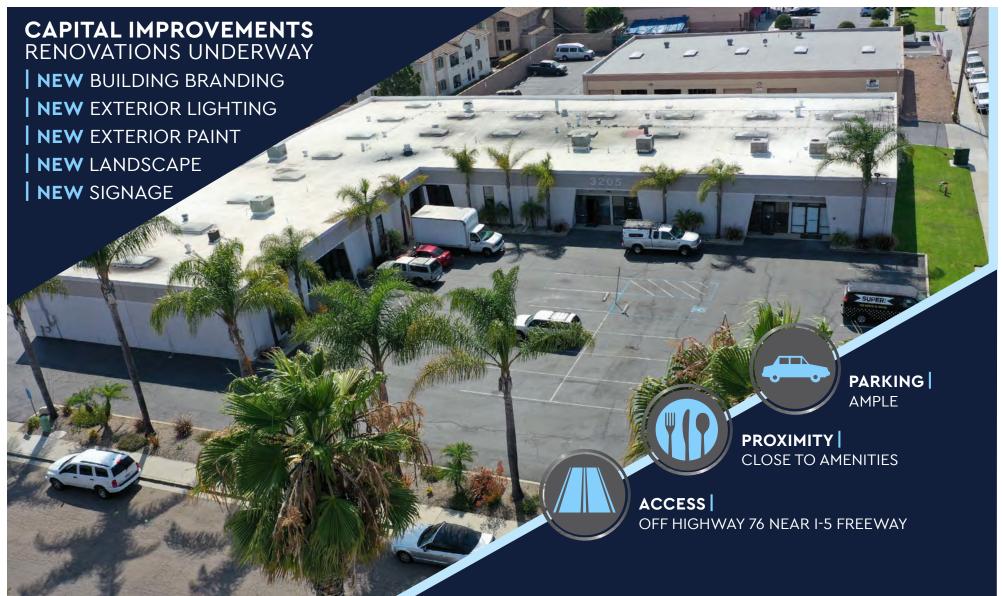

## AVAILABLE SUITES

3204-3205 PRODUCTION AVE 3207 ROYMAR RD OCEANSIDE, CALIFORNIA 92058

| Suite                             | Suite SF | Asking Rate    | Comments                                                   | Available Date |
|-----------------------------------|----------|----------------|------------------------------------------------------------|----------------|
| 3204 Production Ave,<br>Suite E/F | 3,220 SF | \$1.12 PSF NNN | 10% office, balance warehouse. 1 grade level loading door. | March 1, 2022  |