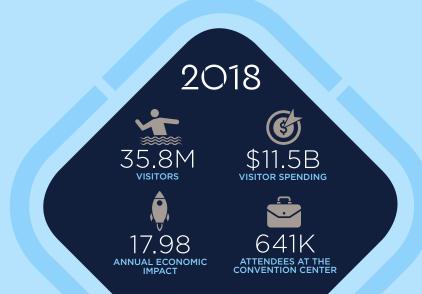

San Diego County attracts companies seeking a well-educated workforce, multifaceted transportation infrastructure, desirable quality of life and access throughout the region and around the globe.

**RECEIVED IN SPENDING** 

**PRODUCED OF GRP** 

\$45B +300K

**JOBS GENERATED** 