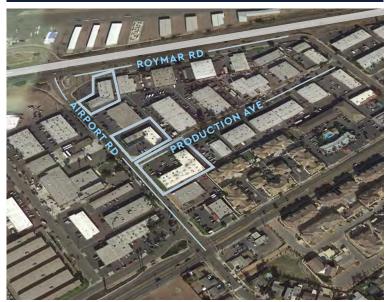

## LOCATION

3204-3205 PRODUCTION AVE 3207 ROYMAR RD OCEANSIDE, CALIFORNIA 92058

42,753 SF
MULTI-TENANT
INDUSTRIAL
PROJECT