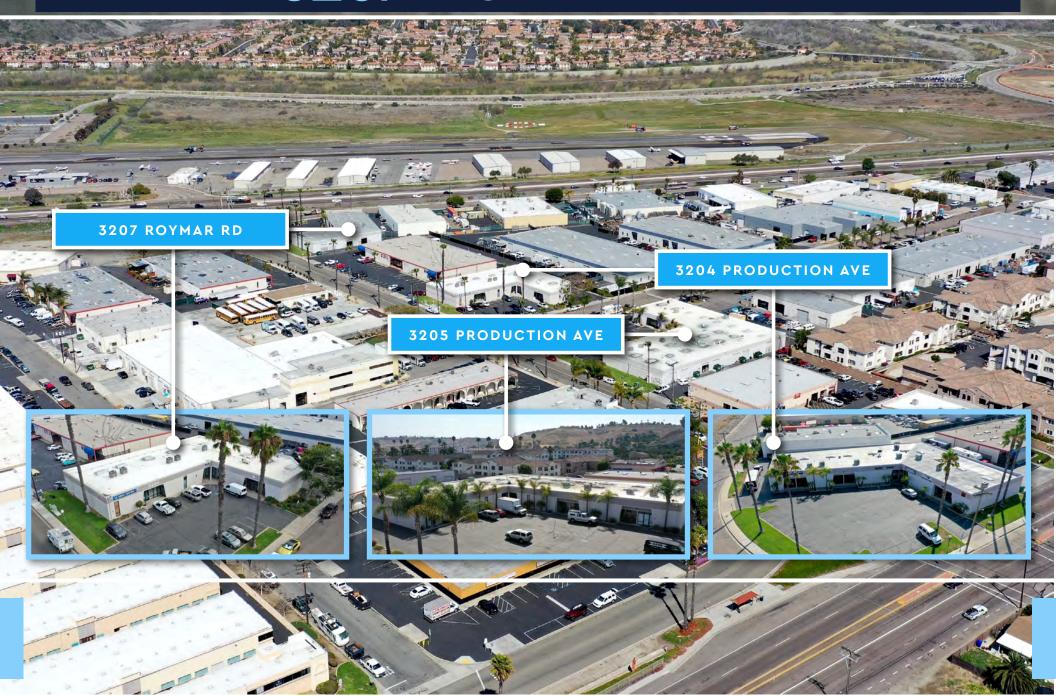

# 3204-3205 PRODUCTION AVE 3207 ROYMAR RD

# SITE FEATURES

3204-3205 PRODUCTION AVE 3207 ROYMAR RD OCEANSIDE, CALIFORNIA 92058

## AVAILABLE SUITES

3204-3205 PRODUCTION AVE 3207 ROYMAR RD OCEANSIDE, CALIFORNIA 92058

| Suite                             | Suite SF | Asking Rate    | Comments                                                   | Available Date |
|-----------------------------------|----------|----------------|------------------------------------------------------------|----------------|
| 3204 Production Ave,<br>Suite E/F | 3,220 SF | \$1.12 PSF NNN | 10% office, balance warehouse. 1 grade level loading door. | March 1, 2022  |

## LOCATION

3204-3205 PRODUCTION AVE 3207 ROYMAR RD OCEANSIDE, CALIFORNIA 92058

42,753 SF
MULTI-TENANT
INDUSTRIAL
PROJECT