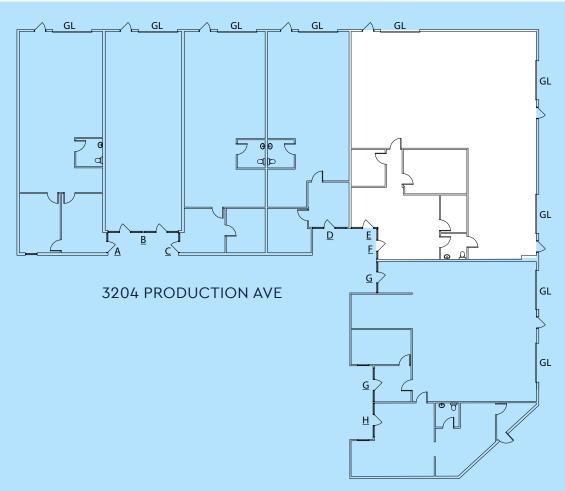

## AVAILABLE SUITES

3204-3205 PRODUCTION AVE 3207 ROYMAR RD OCEANSIDE, CALIFORNIA 92058

| Suite                             | Suite SF | Asking Rate    | Comments                                                   | Available Date |
|-----------------------------------|----------|----------------|------------------------------------------------------------|----------------|
| 3204 Production Ave,<br>Suite E/F | 3,220 SF | \$1.12 PSF NNN | 10% office, balance warehouse. 1 grade level loading door. | March 1, 2022  |

## FLOOR PLAN

3204 PRODUCTION AVE OCEANSIDE, CALIFORNIA 92058

SUITE 3,220 SF

SUITE E/F